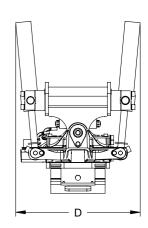

| Mounting                     | S60                   |
|------------------------------|-----------------------|
| Approx weight (kg)           | 490                   |
| Dimensions A / B / C / D     | 920 / 770 / 505 / 810 |
| Tilt angle                   | 2 x 40°               |
| Rotation                     | Infinite 360°         |
| Oil flow Min / Max           | 40 / 80 L/min         |
| Operating pressure Min / Max | 21 Mpa                |
| Tilt torque at 21 Mpa        | 37/46 kNm             |
| Rotation speed               | 7 sec / rotation      |
| Torque                       | 6000 Nm               |