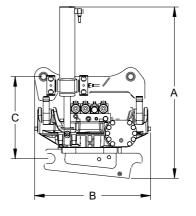

| Mounting                     | S60                   |
|------------------------------|-----------------------|
| Approx weight (kg)           | 490                   |
| Dimensions A / B / C / D     | 920 / 770 / 505 / 810 |
| Tilt angle                   | 2 x 40°               |
| Rotation                     | Infinite 360°         |
| Oil flow Min / Max           | 40 / 80 L/min         |
| Operating pressure Min / Max | 21 Mpa                |
| Tilt torque at 21 Mpa        | 37/46 kNm             |
| Rotation speed               | 7 sec / rotation      |
| Torque                       | 6000 Nm               |