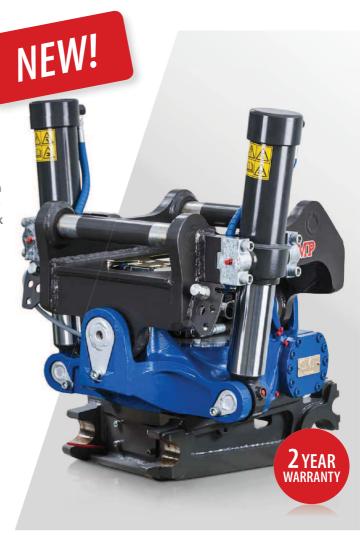

## **SMP TILTROTATOR**

Swingotilt ST18 Machines 14 - 18 tonnes

The SMP Tiltrotator improves flexibility and makes the machine more effective. It has a grease lubricated gear housing, constant rotation and 40° tilt in all directions. The tiltrotator can be mounted onto the existing quick coupler or directly onto the excavator arm. Easy maneuvering of the tilt rotator with joystick thumb rollers or rocker switch, allows the operator to easily and effectively perform advanced and precision work without having to move the machine. This also makes the work environment safer for both the operator and those working near the machine.

Available with double-acting cylinders or single-acting telescopic cylinders for tilting.

ST18 can be adapted for most machines in the size range and is available with most types of quick coupler systems and with a direct mounted upper/lower section.

## TECHNICAL SPECIFICATIONS SWINGOTILT ST18

- Infinite rotation 360°
- Tilting 2 x 40°
- 12/24V DC
- Grease filled gear housing
- Valve system

System Pro System P System TXSC System TXC System TS

THE SMP TILTROTATOR ST18 GENERATION 4
TO BE LAUNCHED IN THE AUTUMN 2015